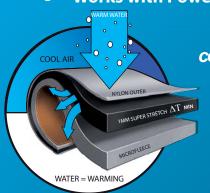

## cool conditions

In the cooler airs you can feel the fine MicroFleece thermal layer begin to take effect. Water is trapped in the fleece layer, and is warmed by the body.