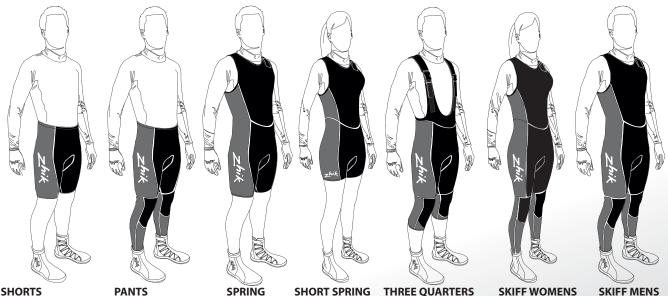

conditions. Zhiktex rear panel and draw string waist.

want the minimum

XXXS-XXL

Perfect for sailors that Popular with skiff sailors in warm wetsuit for hot sailing climates, the pants style offers full length leg protection and padded knees.

XXS-XXL

SPRING

A very popular style for board sailors. Comes in a shorter leg version for women.

Unisex XS- XXL Womens XS-XL **THREE QUARTERS** 

The superbly comfortable 3/4 style. Most popular for hiking sailors. Comes in smaller sizes for juniors.

XXXS-XXXL

Womens XS-XL Mens XS-XXXL

The skiff style builds a more

complete fit. Preferred by the Zhik

team for both hiking and trapezing

sailors. Look great in a specific cut