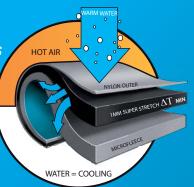

## ////MICROFLEECE

warm conditions

In hot air conditions, the minimised insulation layer in the ZhikSkin helps to promote the water cooling effect.

Wide temperature range

Cool in heat, warm in cold

for women.