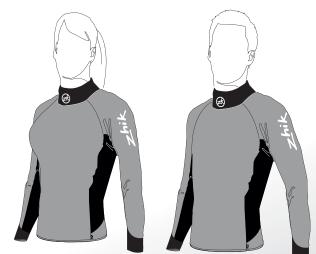

## **SUPERWARM TOP**

Layer up under the skiff for a complete full length suit without any clunky old school zippers. Articulated panels made in super stretch neoprene allow for ultimate flexibility.

Womens XS-XL

Mens XS-XXL

- **Cold weather comfort**
- Superstretch quad layer neoprene Combine suit & top for versatilty Works with PowerPads