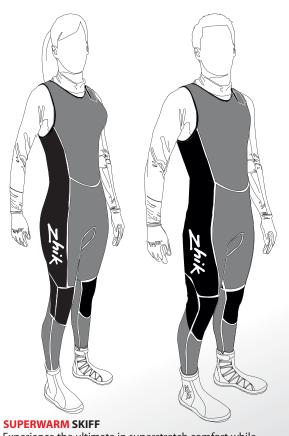

Experience the ultimate in superstretch comfort while staying toasty and warm. The ZhikTex rear panel and knees provide the abrasion resistance and durability you need. Includes Loo Rip for fast convience between races.

Womens XS-XL

Mens XS-XXXL