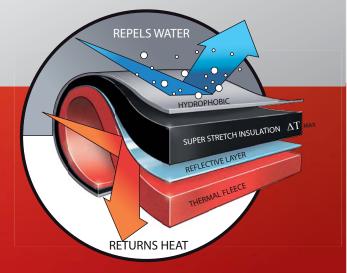

## /NEOPRENE QUAD LAYER SYSTEM

**1.WEATHER LAYER** The outer layer is a hydrophobic (water repellent) nylon. 2. INSULATION LAYER 3mm Superstretch neoprene **3. REFFLECTIVE LAYER** Special layer to reflect body heat. **4. THERMAL LAYER** Superstretch microfleece for optimum thermal dynamics.